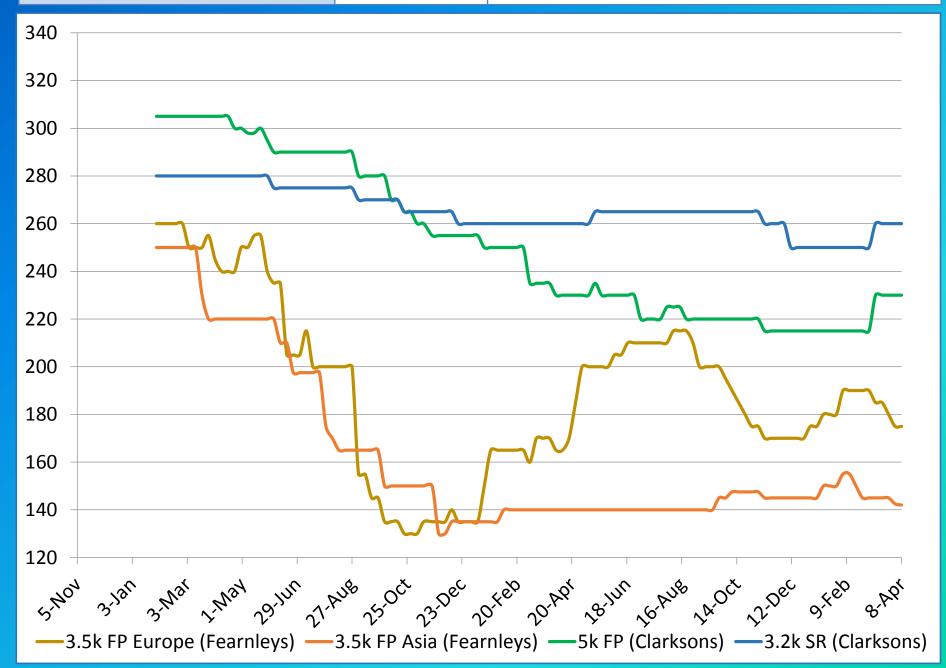

93.6             | 219.6                   |    | 30,400  | 42,000  | 41,700   | 40,200            | 47,100       |
| 50              | WCSA - USWC | 175.0                            | 180.0   | 180.0       | 179.3             | 231.1                   |    | 27,200  | 28,300  | 28,200   | 28,100            | 39,400       |
| 55              | UKC - USG   | 115.0                            | 115.0   | 115.0       | 113.6             | 118.4                   |    | 22,100  | 22,100  | 21,900   | 21,700            | 23,200       |
|                 |             |                                  |         |             |                   |                         |    |         |         |          |                   |              |



### 08APR16/W LPG EA

#### LPG EARNINGS (0-5 cbm)





### 01APR16/M GASMARE-GASCHEM (POOL B)



### 08APR16/D BULK CARRIER EARNINGS (EX. CAPES)

Average of the 6 T / C Routes for Baltic Supramax Index \$/Day and others



Panamax D / H 73K DWT 'Coated' 5 Yr Old Secondhand Prices \$ Million and others



|                     |       | Tan      | kers  |          | Bulkers |          |        |          |  |
|---------------------|-------|----------|-------|----------|---------|----------|--------|----------|--|
| FLEET CHANGES       | 20    | 15       | 20    | 16       | 20      | 15       | 2016   |          |  |
|                     | No    | 000' dwt | No    | 000' dwt | No      | 000' dwt | No     | 000' dwt |  |
| Fleet Jan 1         | 5,886 | 507,763  | 6,083 | 524,338  | 10,460  | 758,115  | 10,683 | 776,240  |  |
| Deliveries