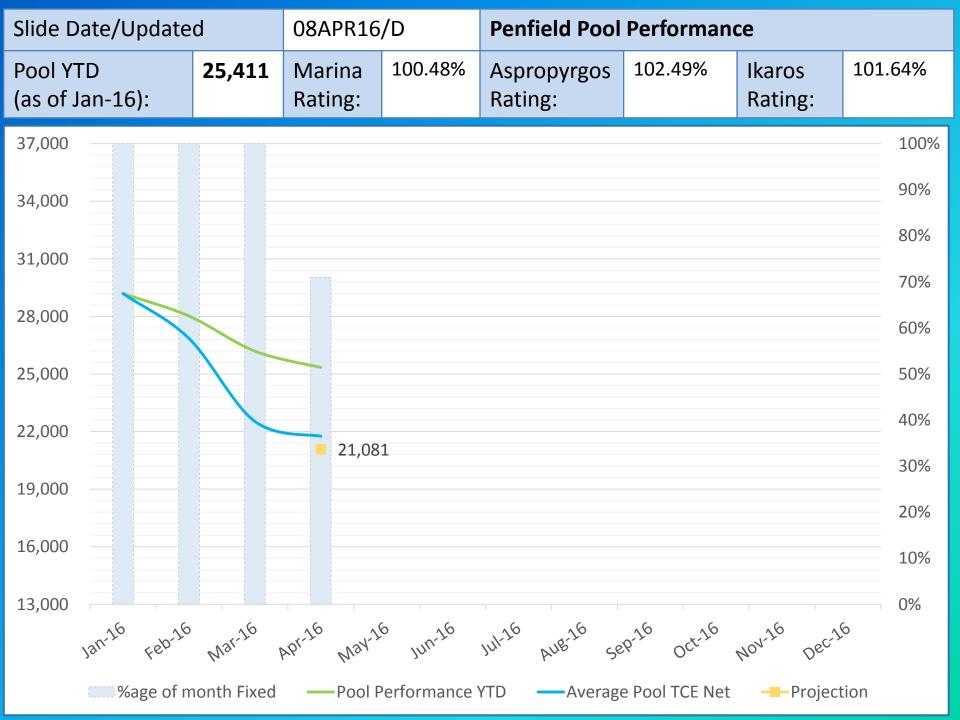

| Slide Date/Update | 11APR16/D     | VESSELS NAME: ASPROPYRGOS  |                 |               |        |
|-------------------|---------------|----------------------------|-----------------|---------------|--------|
| TYPE/SIZE/BUILT   |               | PRODUCTS TANK              | R               | 72,854 DWT    | 2004   |
| CAPTAINS NAME/NA  | AT/TOURS PNSA | VALANTASIS GEO             | RGIOS           | GREEK         | 8      |
| CH.ENG NAME/NAT   | /TOURS PNSA   | STAMATIADIS GEO            | DRGIOS          | GREEK         | 13     |
| LAST OPERATION    |               | LOADED BALANCE C           | argo of Vgo a   | T SAN FRANCI  | sco    |
| CURRENTLY         |               | PROCEEDING FOR BE          | RTHING/DISCHAR( | GE AT SAN FRA | NCISCO |
| NEXT OPERATION/E  | TA-S          | DISCHARGE AT SAN FRANCISCO |                 | ETA :         |        |
| EMPLOYER          |               | PENFIELD TANKER            | S LLC POOL/P6   | 6             |        |
| NEXT MAJOR SURVE  | EY DUE/TYPE   | 30/5/17 - 30/11/17         |                 |               | IS 2/3 |

| Slide Date/Update | 11APR16/D     | VESSELS NAME:                                  | PGC IKAROS    |            |      |  |
|-------------------|---------------|------------------------------------------------|---------------|------------|------|--|
| TYPE/SIZE/BUILT   |               | PRODUCTS TANK                                  | R             | 72,829 DWT | 2004 |  |
| CAPTAINS NAME/NA  | AT/TOURS PNSA | ARAMPATZIS ALE                                 | KANDROS       | GREEK      | 13   |  |
| CH.ENG NAME/NAT   | /TOURS PNSA   | SOLMAYOR NILO                                  |               | FILIPINO   | 2    |  |
| LAST OPERATION    |               | LOADED CRUDE C<br>DISCHARGED PAR               | _             | -          |      |  |
| CURRENTLY         |               | PROCEEDING TO                                  | <b>FALARA</b> |            |      |  |
| NEXT OPERATION/E  | TA-S          | DISCHARGE AT TALARA, ETA : 11TH APR 20<br>PERU |               |            |      |  |
| EMPLOYER          |               | PENFIELD TANKERS LLC POOL/ PETROCHINA          |               |            |      |  |
| NEXT MAJOR SURVE  | EY DUE/TYPE   | 25/08/17 – 25/02/18 SS2                        |               |            |      |  |

| Slide Date/Update | 11APR16/D     | VESSELS NAME: STENA COMPANION |              |              |      |
|-------------------|---------------|-------------------------------|--------------|--------------|------|
| TYPE/SIZE/BUILT   |               | PRODUCTS TANKER               |              | 72,825 DWT   | 2005 |
| CAPTAINS NAME/NA  | AT/TOURS PNSA | GIALIAS DIMITRIC              | DS           | GREEK        | 11   |
| CH.ENG NAME/NAT   | /TOURS PNSA   | DAMIGOS NIKOLA                | AOS          | GREEK        | 1    |
| LAST OPERATION    |               | DISCHARGED FUE                | L OIL AT ST. | JUAN         |      |
| CURRENTLY         |               | WAITING FOR BEI               | RTHING/LOA   | DING IN AUGU | STA  |
| NEXT OPERATION/E  | TA-S          | LOADING IN AUGUSTA ETA :      |              | ETA :        |      |
| EMPLOYER          |               | PENFIELD TANKER               | RS LLC POOL, | /EXXONMOBIL  |      |
| NEXT MAJOR SURVE  | EY DUE/TYPE   |                               |              |              | SS2  |

| Slide Date/Update | 11APR16/D     | VESSELS NAME:                                                                   | PGC MARINA |             |      |
|-------------------|---------------|---------------------------------------------------------------------------------|------------|-------------|------|
| TYPE/SIZE/BUILT   |               | PRODUCTS TANKI                                                                  | ER         | 72,807 DWT  | 2005 |
| CAPTAINS NAME/NA  | AT/TOURS PNSA | ZOIS GEORGIOS                                                                   |            | CROATIAN    | 4    |
| CH.ENG NAME/NAT   | /TOURS PNSA   | JOVICEVIC ZORAN                                                                 |            | MONTENEGRIN | 9    |
| LAST OPERATION    |               | LOADED PART CARGO CRUDE VIA STS OFF SWPASS<br>COMPLETED LOADING AT ST.JAMES, LA |            |             |      |
| CURRENTLY         |               | PROCEEDING TO                                                                   | ROTTERDAM  |             |      |
| NEXT OPERATION/E  | TA-S          | DISCHARGE AT ROTTERDAM ETA: 18TH A                                              |            |             |      |
| EMPLOYER          |               | PENFIELD TANKERS LLC POOL/ EXXONMOBIL                                           |            |             |      |
| NEXT MAJOR SURVE  | EY DUE/TYPE   |                                                                                 |            |             |      |