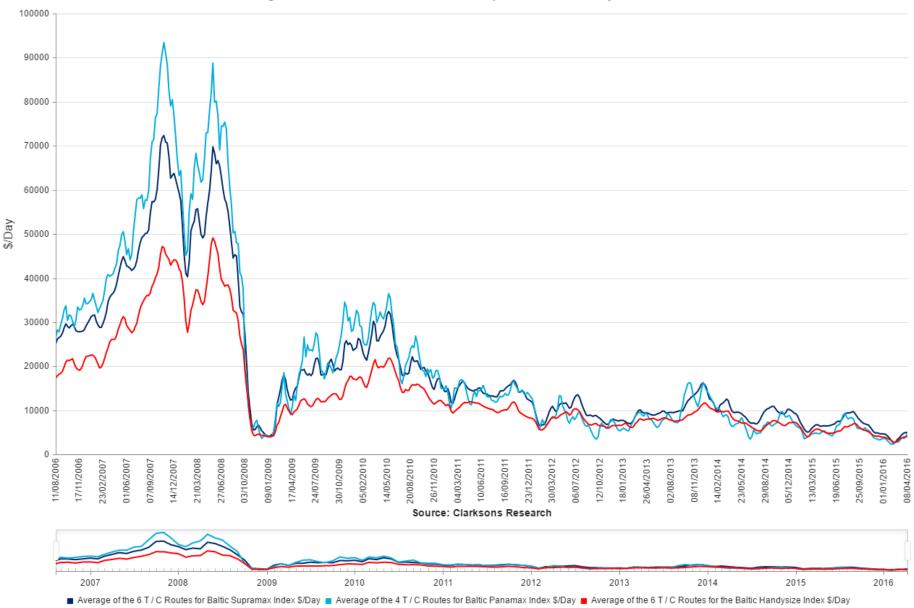

### 08APR16/D BULK CARRIER EARNINGS (EX. CAPES)

Average of the 6 T / C Routes for Baltic Supramax Index \$/Day and others

Panamax D / H 73K DWT 'Coated' 5 Yr Old Secondhand Prices \$ Million and others

|                     |       | Tan      | kers  |          | Bulkers |          |        |          |  |
|---------------------|-------|----------|-------|----------|---------|----------|--------|----------|--|
| FLEET CHANGES       | 20    | 15       | 20    | 16       | 20      | 15       | 2016   |          |  |
|                     | No    | 000' dwt | No    | 000' dwt | No      | 000' dwt | No     | 000' dwt |  |
| Fleet Jan 1         | 5,886 | 507,763  | 6,083 | 524,338  | 10,460  | 758,115  | 10,683 | 776,240  |  |
| Deliveries          | 251   | 19,147   | 79    | 7,111    | 658     | 49,254   | 198    | 16,659   |  |
| Sold for Scrap      | 48    | 2,334    | 9     | 412      | 430     | 30,574   | 173    | 14,088   |  |
| Other Additions     | 3     | 940      | -     | -        | -       | -        | -      | -        |  |
| Other Removals      | 9     | 1,177    | -     | -        | 5       | 554      | 1      | 173      |  |
| Net Change in Year  | 197   | 16,576   | 70    | 6,699    | 223     | 18,126   | 24     | 2,398    |  |
| % Change YTD        | 3.3%  | 3.3%     | 1.2%  | 1.3%     | 2.1%    | 2.4%     | 0.2%   | 0.3%     |  |
| % Change Annualised | 5.3%  | 5.3%     | 4.3%  | 4.8%     | 2.1%    | ۷.470    | 0.8%   | 1.2%     |  |