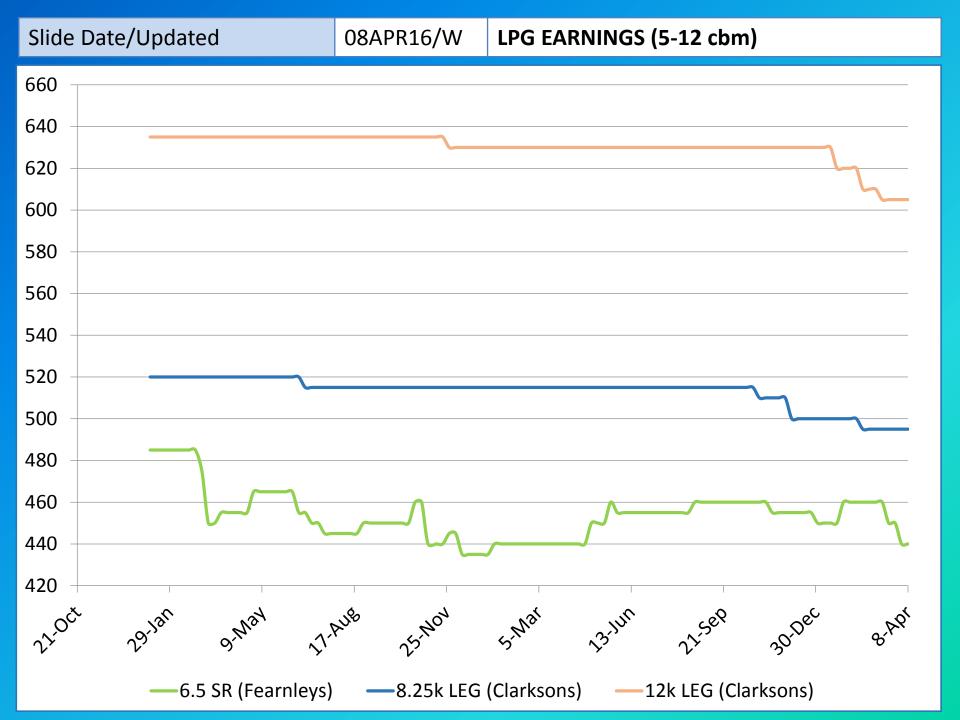

.6             | 219.6                   |    | 30,400  | 42,000  | 41,700   | 40,200            | 47,100       |
| 50              | WCSA - USWC | 175.0                            | 180.0   | 180.0       | 179.3             | 231.1                   |    | 27,200  | 28,300  | 28,200   | 28,100            | 39,400       |
| 55              | UKC - USG   | 115.0                            | 115.0   | 115.0       | 113.6             | 118.4                   |    | 22,100  | 22,100  | 21,900   | 21,700            | 23,200       |
|                 |             |                                  |         |             |                   |                         |    |         |         |          |                   |              |



### 08APR16/W LPG EA

#### LPG EARNINGS (0-5 cbm)





### 01APR16/M GASMARE-GASCHEM (POOL B)



### 08APR16/D BULK CARRIER EARNINGS (EX. CAPES)

Average of the 6 T / C Routes for Baltic Supramax Index \$/Day and others



Panamax D / H 73K DWT 'Coated' 5 Yr Old Secondhand Prices \$ Million and others



|                     |       | Tan      | kers  |          | Bulkers |          |        |          |  |
|---------------------|-------|----------|-------|----------|---------|----------|--------|----------|--|
| FLEET CHANGES       | 20    | 15       | 20    | 16       | 20      | 15       | 2016   |          |  |
|                     | No    | 000' dwt | No    | 000' dwt | No      | 000' dwt | No     | 000' dwt |  |
| Fleet Jan 1         | 5,886 | 507,763  | 6,083 | 524,338  | 10,460  | 758,115  | 10,683 | 776,240  |  |
| Deliveries