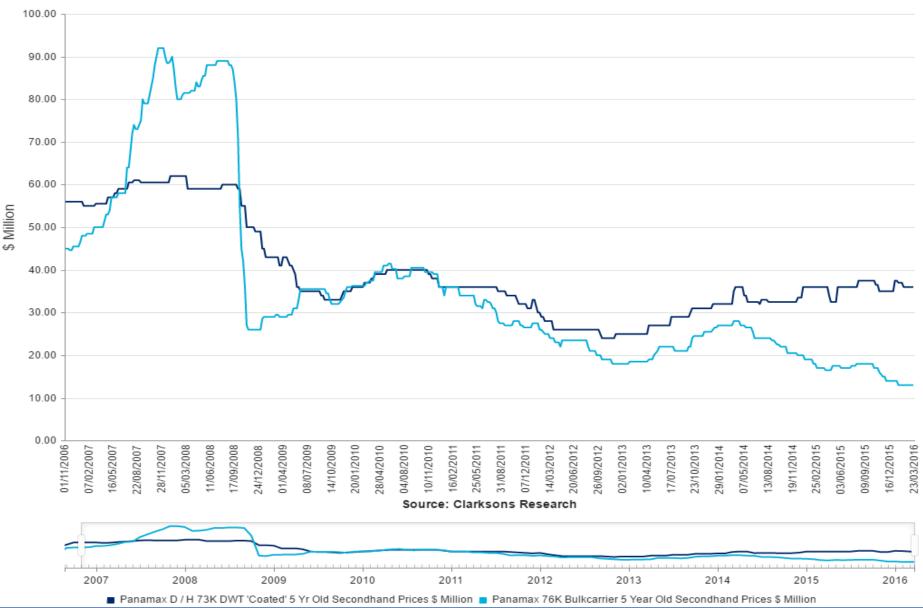

### 08APR16/D BULK CARRIER EARNINGS (EX. CAPES)

Average of the 6 T / C Routes for Baltic Supramax Index \$/Day and others

Panamax D / H 73K DWT 'Coated' 5 Yr Old Secondhand Prices \$ Million and others

|                     |       | Tan      | kers  |          | Bulkers |          |        |          |  |
|---------------------|-------|----------|-------|----------|---------|----------|--------|----------|--|
| FLEET CHANGES       | 20    | 15       | 20    | 16       | 20      | 15       | 2016   |          |  |
|                     | No    | 000' dwt | No    | 000' dwt | No      | 000' dwt | No     | 000' dwt |  |
| Fleet Jan 1         | 5,886 | 507,763  | 6,083 | 524,338  | 10,460  | 758,115  | 10,683 | 776,240  |  |
| Deliveries          | 251   | 19,147   | 79    | 7,111    | 658     | 49,254   | 198    | 16,659   |  |
| Sold for Scrap      | 48    | 2,334    | 9     | 412      | 430     | 30,574   | 173    | 14,088   |  |
| Other Additions     | 3     | 940      | -     | -        | -       | -        | -      | -        |  |
| Other Removals      | 9     | 1,177    | -     | -        | 5       | 554      | 1      | 173      |  |
| Net Change in Year  | 197   | 16,576   | 70    | 6,699    | 223     | 18,126   | 24     | 2,398    |  |
| % Change YTD        | 3.3%  | 3.3%     | 1.2%  | 1.3%     | 2.1%    | 2.4%     | 0.2%   | 0.3%     |  |
| % Change Annualised | 5.3%  | 5.3%     | 4.3%  | 4.8%     | 2.1%    | ۷.470    | 0.8%   | 1.2%     |  |