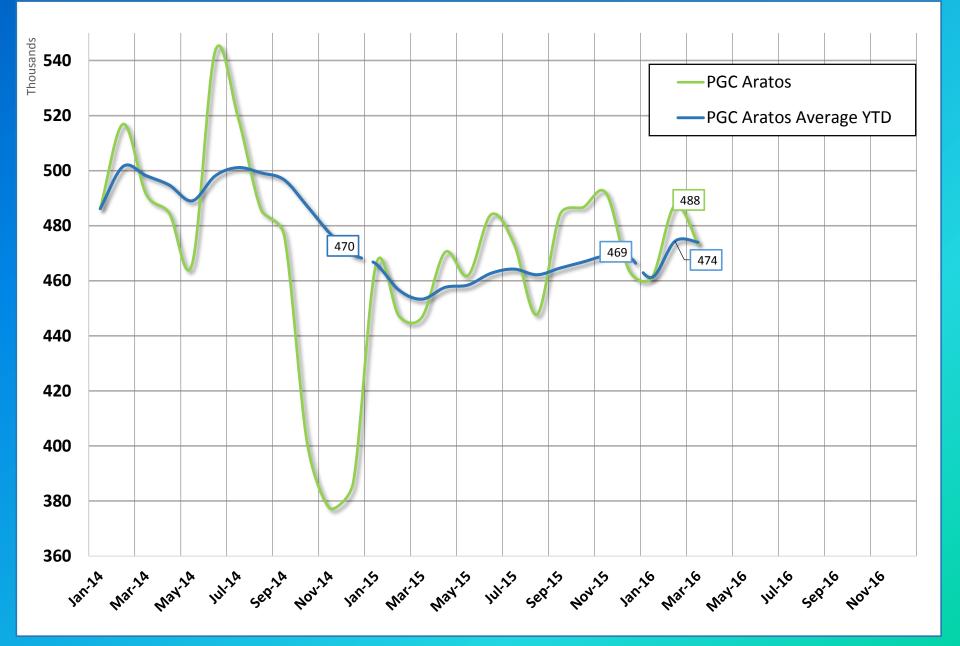

| 30,400  | 42,000  | 41,700   | 40,200            | 47,100       |
| 50              | WCSA - USWC | 175.0                            | 180.0   | 180.0       | 179.3             | 231.1                   |    | 27,200  | 28,300  | 28,200   | 28,100            | 39,400       |
| 55              | UKC - USG   | 115.0                            | 115.0   | 115.0       | 113.6             | 118.4                   |    | 22,100  | 22,100  | 21,900   | 21,700            | 23,200       |
|                 |             |                                  |         |             |                   |                         |    |         |         |          |                   |              |



### 08APR16/W LPG EA

#### LPG EARNINGS (0-5 cbm)





### 01APR16/M GASMARE-GASCHEM (POOL B)



### 08APR16/D BULK CARRIER EARNINGS (EX. CAPES)

Average of the 6 T / C Routes for Baltic Supramax Index \$/Day and others



Panamax D / H 73K DWT 'Coated' 5 Yr Old Secondhand Prices \$ Million and others



|                     |       | Tan      | kers  |          | Bulkers |          |        |          |  |
|---------------------|-------|----------|-------|----------|---------|----------|--------|----------|--|
| FLEET CHANGES       | 20    | 15       | 20    | 16       | 20      | 15       | 2016   |          |  |
|                     | No    | 000' dwt | No    | 000' dwt | No      | 000' dwt | No     | 000' dwt |  |
| Fleet Jan 1         | 5,886 | 507,763  | 6,083 | 524,338  | 10,460  | 758,115  | 10,683 | 776,240  |  |
| Deliveries          | 251   | 19,147   | 79    | 7,111